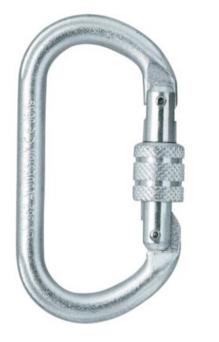

## **Carabiner Ovalsteel SC Skylotec**

## **Product information**

Oval steel carabiner (screw), H-037. This carabiner is ideal for use as a lower-off, for extreme wear and when aluminium is not good enough.

Material: Steel. Marking: According to standard, CE-marked, Supplier symbol, art no, standards, max. load. Standard: EN 362-B