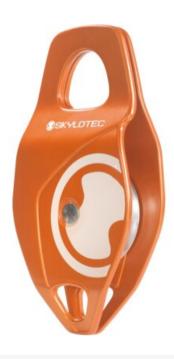

## **Rope Pulley Standard Roll 2L**

SKYLOTEC rope pulleys are fitted with ball bearings and are made of aluminium.

 $High \ quality \ is \ also \ reflected \ in \ their \ design. \ The \ mould \ design \ ensures \ minimal \ material \ use \ and \ lightweight \ design \ of \ the \ rope \ pulley.$ 

Area of application: Rescue, rope access/rigging.

Material: Aluminium.

Marking: According to standard, CE-marked

Standard: EN 12278

| Part Code    | Min. Breaking force<br>kN | Size            | Max. working load<br>kN | Hole diameter<br>mm | Weight<br>kg | Delivery time |
|--------------|---------------------------|-----------------|-------------------------|---------------------|--------------|---------------|
| 823503200360 | 32                        | 147 x 70 x 27mm | 2                       | 27                  | 0.21         | 10            |