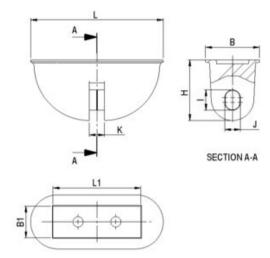

| Part code    | Load grp. t | L<br>mm | B<br>mm | H<br>mm | L1<br>mm | B1<br>mm | l<br>mm | J<br>mm | K<br>mm | Delivery time |
|--------------|-------------|---------|---------|---------|----------|----------|---------|---------|---------|---------------|
| 650350025001 | 2.5         | 104     | 43      | 46      | 71       | 22       | 18      | 12      | 10      | 2             |
| 650350050001 | 5           | 130     | 53      | 59.5    | 86       | 31       | 20      | 15.5    | 15      | 2             |
| 650350100001 | 10          | 188     | 79      | 84.5    | 125      | 43       | 28      | 23      | 20      | 2             |
| 650350260001 | 26          | 238     | 116     | 119.5   | 180      | 66       | 46      | 34.5    | 30      | 2             |

## Blueprint