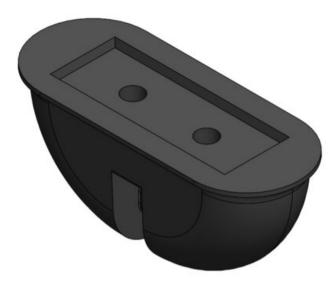

## **Product information**

Starcon STA former are soft plastic components used to embed a STA anchor in concrete. The anchor head is placed in the mold, which is then attached to the formwork.

After the concrete has hardened, the former is removed, leaving the anchor head free of concrete in a semi-circular recess. This allows the ring coupling to be fitted. Each former can be used several times if cleaned and lubricated after each use.

Areas of application: Used for embedding a Starcon STA anchor in concrete.
Advantages: Quick coupling and disconnection of the STA anchor.
This product is recyclable.
Load group: 2.5t – 26t
Technical information: CE marking according to MD 2006/42 EC
Marking: CE-marked, batch code, load group + S(Starcon)
Finish: Colored Black