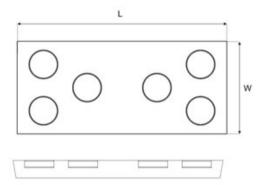

A/S - Starcon for information on the applicable delivery time.

| Part code    | Load grp. t | L<br>mm | W<br>mm | Delivery time |
|--------------|-------------|---------|---------|---------------|
| 650352025001 | 2.5         | 144     | 64      | 10            |
| 650352050001 | 5           | 144     | 64      | 10            |
| 650352100001 | 10          | 210     | 95      | 10            |
| 650352260001 | 26          | 370     | 140     | 10            |

## Blueprint