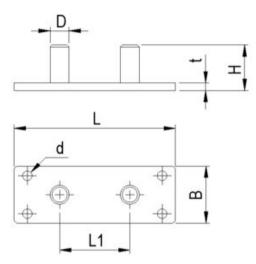

| Part code    | Load grp. t | L<br>mm | B<br>mm | H<br>mm | L1 mm | D<br>mm | d<br>mm | t<br>mm | Delivery time |
|--------------|-------------|---------|---------|---------|-------|---------|---------|---------|---------------|
| 650351025001 | 2.5         | 70      | 21      | 24      | 27    | 10      | 5       | 4       | 2             |
| 650351050001 | 5           | 85      | 30      | 24      | 37    | 10      | 5       | 4       | 2             |
| 650351100001 | 10          | 124     | 42      | 44      | 51.5  | 12      | 5       | 4       | 2             |
| 650351260001 | 26          | 178     | 65      | 54      | 69    | 16      | 6       | 8       | 2             |

## Blueprint