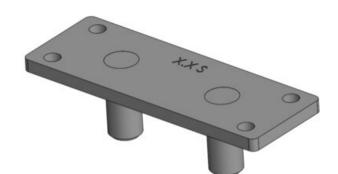

## **Product information**

A holding plate is used for fastening the STA former to a wooden formwork. The holding plate has 2 pins on which the former is mounted and is fixed with the anchor mounted.

Material: Steel