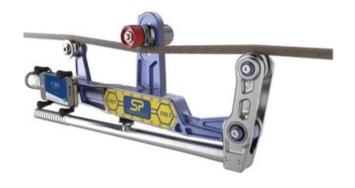

## **Clamp On Line Tension Meter**

## **Product information**

Lightweight tension meter for fast and accurate measurement of wire rope tensions up to 5000 kg and up to 1"/25 mm diameter.

Battery type: 2 x C cell batteries.

Accuracy: ±3% of full scale if wire open Ø and construction known.

Communication: Bluetooth 4.1.

Protection: IP67.

- Main swivel joints fitted with high quality bearings.
- Lever ratio of 5.3:1 allows effortless, safe, clamping onto pre-tensioned wire ropes.
- Wireless Bluetooth enabling operator to stand at safe distance if needed.
- Quick intuitive adjustable centre sheave makes changing wire rope sizes fast and easy.
- No easily broken external antennae.
- High waterproof resistant design for all weather use.
- Massive battery life of 2400 hours operational time.

Features: - Unlimited wire rope calibration database via Android or iOS app.

Material: Aerospace grade aluminium.

Temperature range: -25°C up to +70°C.

| Part code       | Code   | WLL<br>ton | Resolution<br>kg | Wire max./min ø<br>mm | A<br>mm | B<br>mm | C<br>mm | D<br>mm | Weight<br>kg | Delivery time |
|-----------------|--------|------------|------------------|-----------------------|---------|---------|---------|---------|--------------|---------------|
| 1498COLT2789000 | COLT5T | 5          | 10               | 5/25                  | 589     | 254     | 200     | 200     | 3.5          | 10            |