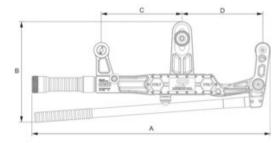

Features: - Unlimited wire rope calibration database via Android or iOS app.

Material: Aerospace grade aluminium.

Temperature range: -25°C up to +70°C.

| Part code       | Code   | WLL<br>ton | Resolution<br>kg | Wire max./min ø<br>mm | A<br>mm | B<br>mm | C<br>mm | D<br>mm | Weight<br>kg | Delivery time |
|-----------------|--------|------------|------------------|-----------------------|---------|---------|---------|---------|--------------|---------------|
| 1498COLT2789000 | COLT5T | 5          | 10               | 5/25                  | 589     | 254     | 200     | 200     | 3.5          | 10            |

## Blueprint