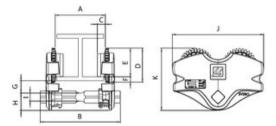

Marking: According to standard

**Finish:** Aluminium **Standard:** EN 13157

| Part code       | WLL<br>ton | Beam width<br>mm<br>mm | Model | Minimum radius<br>mm | A min-max |     | C<br>mm |     |    |    |    |      |    | J<br>mm | K<br>mm | Weight<br>kg | Delivery time |
|-----------------|------------|------------------------|-------|----------------------|-----------|-----|---------|-----|----|----|----|------|----|---------|---------|--------------|---------------|
| 502300101800440 | 1          | 80-180                 | 2314  | 1,250                | 60-180    | 240 | 24      | 102 | 86 | 16 | 37 | 52,3 | 24 | 273     | 188     | 5.1          | 10            |

## Blueprint