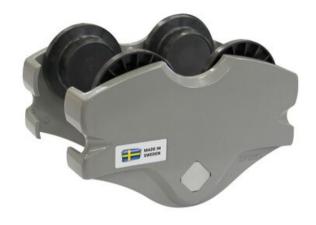

## **Trolley, aluminium type 23**

## **Product information**

Trolley in aluminium, with an extremely low net weight. The trolleys are available for loads from 0.5t up to 1t. The trolley is equipped with a "Quick lock system". Load bar with fixed lifting point.