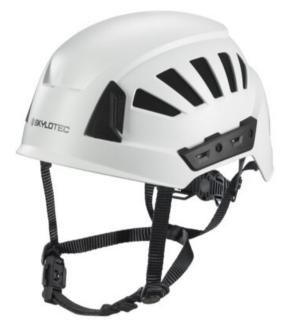

## Helmet Inceptor Skylotec BE-390

## Product information

Comfortable and safe helmet.

- Very high level of impact resistency.
- Stepless width adjustment 54 63 cm.
- Maximum ventilation openings, with protective mesh against grit and dust.
- Inner padding washable and interchangeable.
- Attachments for headlamp, hearing and neck protection.
- The chin strap is equipped with a magnetic closure, which is easy to open and close.

Material: Polycarbonat, Acrylnitril-Butadien-Styrol, Expanded Polystyrene Marking: According to standard, CE-marked Temperature range: -30°C up to 50°C Standard: EN 397, EN 12492

| Part code    | Colour | Model                 | Size cm | Ventilation openings | Weight<br>kg | Delivery time |
|--------------|--------|-----------------------|---------|----------------------|--------------|---------------|
| 820500010010 | White  | Skylotec Inceptor GRX | 54-63   | Yes                  | 0.47         | 2             |