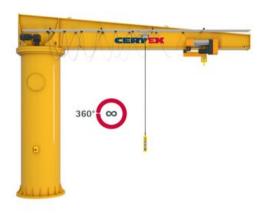

## **Column Mounted Jib Crane BOSS B**

## **Product information**

Heavy column mounted slewing jib crane for indoor/outdoor use.

The Vetter BOSS slewing jib crane is designed to perform extraordinary jobs. The infinite slewing range means that the crane can be used under the most difficult and tough conditions. It has a capacity up to 63.000 kg and can be used in warehouses, power plants, steel works etc. and on large-volume excavators and dredgers.

## Advantages:

- Infinite slewing by 360°
- Large capacity and outreach
- Optional electrical slewing gear
- Outdoor use is possible
- Suitable for explosion protection according to ATEX (option)

Contact our crane department for more information.