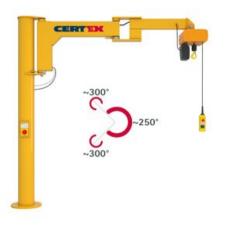

#### Column mounted slewing jib crane for indoor use.

The Vetter BOY jib handling crane with foldable jib arm is designed for safe and quick handling of small tools, parts etc. up to 250 kg. The articulating jib arm enables you to easily and precisely reach every corner of the workplace – the crane virtually slews around the corner.

#### Advantages:

- Foldable jib arm
- Large effective lifting height
- Compact design
- Easy slewing
- Can be mounted on a machine

Contact our crane department for more information.

Marking: According to standard, CE-marked Standard: EN 13001