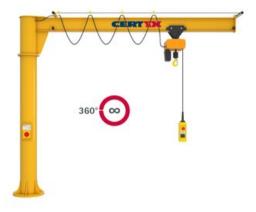

## **Product information**

Column mounted slewing jib crane for indoor use.

The Vetter PRIMUS slewing jib crane is a compact crane with infinite slewing range. It can be used in any workplace - also in small spaces and it is suitable to handle capacities up to 1.000 kg.

Jib design: Low-profile.

## Advantages:

- Large effective lifting height
- Infinite slewing by 360°
- Compact design
- Easy slewing
- Small stop clearance for max utilization of effective outreach
- Can be mounted directly on a machine