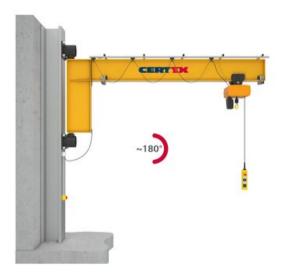

## Wall Mounted Jib Crane GESELLE GN

## **Product information**

Wall mounted slewing jib crane for indoor/outdoor use.

The Vetter GESELLE slewing jib crane is perfect for workplaces where the floor must be free from obstacles and it can be used for feeding machines, repair works etc. The compact design makes the crane suitable for small and narrow areas. It has a capacity up to 10.000 kg. **Jib design:** Low-profile.

Advantages:

- Compact design
- Large effective lifting height
- Electrical slewing gear for comfortable/smooth slewing
- Outdoor use is possible
- Broad range of fastening options
- Suitable for explosion protection according to ATEX (option)