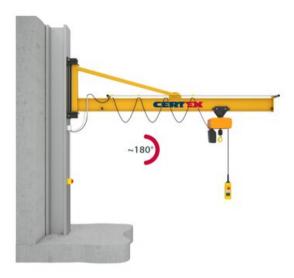

## **Product information**

Wall mounted slewing jib crane for indoor/outdoor use.

The Vetter PRAKTIKUS slewing jib crane is a cost-effective basic crane with a capacity up to 2.000 kg. The overbraced design and lightweight jib arm enable especially easy slewing of the crane.

Jib design: Overbraced.