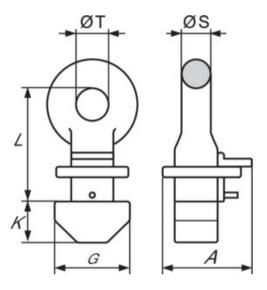

Marking: CE-marked

Temperature range: -40°C up to +100°C

Warning: Do not use with 4-leg slings. Only for straight lifting.

Safety factor: 4:1

Grade: 8

| Part code | Code   | WLL<br>ton | EWL<br>mm | A<br>mm | G<br>mm | K<br>mm | L<br>mm | S<br>mm | T<br>mm | Weight<br>kg | Delivery time |
|-----------|--------|------------|-----------|---------|---------|---------|---------|---------|---------|--------------|---------------|
| 4298CLT56 | CLT-56 | 56         | 160       | 123     | 101     | 57      | 160     | 39      | 45      | 32           | 10            |

## Blueprint