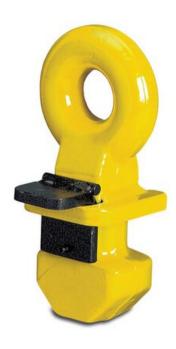

## **Container Lifting Lug CLT Grade 8**

## **Product information**

Container lifting lug set for lifting of standard containers in the corner fittings on top. Only for vertical lifting slings. A set contains 4 lugs and are to be used together with a lifting beam. The lugs suits standard ISO corner boxes.

**Features:** Provided with barrier which locks in the corner fittings after the lug is rotated 90° which prevent the lug to unhook. No part of the lug is outside the containers sides.

Material: Alloy steel.