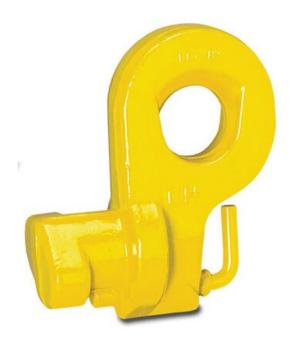

## **Product information**

Container lifting lug set for lifting standard containers. They are to be mounted horizontally to the side of the container at either the top or the bottom fixing holes.

A set contains 4 lifting lugs (2 left-, and 2 right - turned lugs) and are to be used together with a lifting beam.

## Features:

- Provided with spring-loaded bolt which prevent the lug to unhook when the slings are unloaded.
- Lugs marked with max. load and angle of working
- Lugs marked with "R" for right hand lugs and "L" for left hand lugs.

Material: Alloy steel.

Marking: CE-marked

Temperature range: -40°C up to +100°C

Finish: Painted.

Warning: Not for toplift (in the hole facing upwards).

Safety factor: 4:1

Grade: 8

| Part code | Code | WLL<br>ton | A<br>mm | B<br>mm | G<br>mm | L<br>mm | S<br>mm | T<br>mm | U<br>mm | Weight<br>kg | Delivery time |
|-----------|------|------------|---------|---------|---------|---------|---------|---------|---------|--------------|---------------|
| 4298CLB40 | CLB  | 32         | 152     | 181     | 75      | 73      | 40      | 45      | 37      | 18           | 10            |