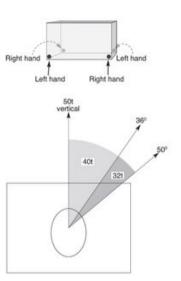

## **Product information**

Container lifting lug set for lifting standard containers. They are to be mounted horizontally to the side of the container at either the top or the bottom fixing holes.

A set contains 4 lifting lugs (2 left-, and 2 right - turned lugs) and are to be used together with a lifting beam.

## Features:

- Provided with spring-loaded bolt which prevent the lug to unhook when the slings are unloaded.
- Lugs marked with max. load and angle of working
- Lugs marked with "R" for right hand lugs and "L" for left hand lugs.