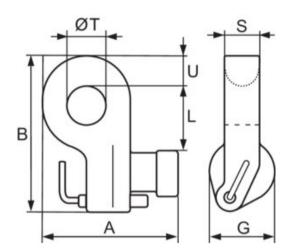

Material: Alloy steel.

Marking: CE-marked

Temperature range: -40°C up to +100°C

Finish: Painted.

Warning: Not for toplift (in the hole facing upwards).

Safety factor: 4:1

Grade: 8

| Part code | Code | WLL<br>ton | A<br>mm | B<br>mm | G<br>mm | L<br>mm | S<br>mm | T<br>mm | U<br>mm | Weight<br>kg | Delivery time |
|-----------|------|------------|---------|---------|---------|---------|---------|---------|---------|--------------|---------------|
| 4298CLB40 | CLB  | 32         | 152     | 181     | 75      | 73      | 40      | 45      | 37      | 18           | 10            |

## Blueprint