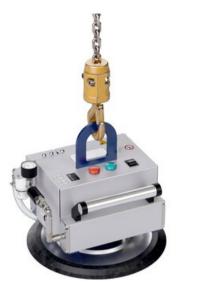

## **Product information**

The AERO-CUBE vacuum lifter is a portable lifting device, that is battery-powered. With its compact dimensions and own weight of 20 kilos, it can easily be carried around in your work area without any additional aids. It is provided with two integrated lifting eyes which makes it possible to lift both horizontally as well as vertically. Only thing you need is a lifting device like a crane, pallet truck with a forklift jib, forklift beam or the like.

This vacuum lifter is easily operated due to its clear symbols on the control panel.

A variety of round suction plates is available, so you can lift a wide range of workpieces with this vacuum lifter – on smooth as well as uneven surfaces, like e.g. metal sheets, panels, plastic sheets, glass panes, housings, furniture parts and barrels horizontally as well as vertically.