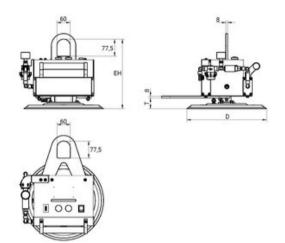

Max. load capacity horizontally: 250 kg Max. load capacity vertically: 125 kg

Marking: According to standard Standard: EN 13155

| Part code   | WLL<br>ton | Lifting height<br>m | Description          | Suction plate quantity / Ø<br>mm | WLL Vertical<br>ton | EH mm | T<br>mm | D<br>mm | Weight<br>kg | Delivery time |
|-------------|------------|---------------------|----------------------|----------------------------------|---------------------|-------|---------|---------|--------------|---------------|
| 56051030816 | 0.09       | 3.5                 | AERO-CUBE 90/1M-24v  | 245                              | 0.045               | 337   | 71      | 245     | 19.5         | 10            |
| 56051030815 | 0.135      | 3.5                 | AERO-CUBE 135/1R-24v | 270                              | 0.068               | 344   | 78      | 270     | 18.5         | 10            |
| 56051030817 | 0.145      | 3.5                 | AERO-CUBE 145/1M-24V | 300                              | 0.072               | 337   | 71      | 300     | 21.5         | 10            |
| 56051030814 | 0.25       | 3.5                 | AERO-CUBE 250/1G-24V | 360                              | 0.125               | 315   | 49      | 360     | 18           | 10            |

## Blueprint