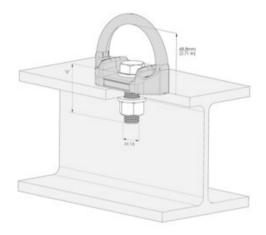

N.

It is fastened with an M16 hexagon bolt, washer and nut (included in delivery). It can be loaded in all directions and can secure up to three persons with their PPEgA against falling.

• Single anchor point, especially for steel surfaces

• Fastening with M16 hexagon bolt, washer and nut (included in delivery), AK 1, approved for 3 persons

Material: Steel Marking: According to standard Finish: Yellow painted Standard: EN 795, CEN/TS/16415

| Part code   | Size                 | Max. number of persons | Max load<br>kg | Weight<br>kg | Delivery time |
|-------------|----------------------|------------------------|----------------|--------------|---------------|
| 8415APTYP47 | 101.3 x 46 x 79.8 mm | 3                      | 500            | 0.93         | 10            |

## Blueprint