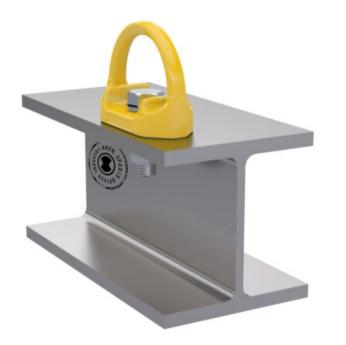

## Product information

The single anchor point D-BOLT AP-TYP-47 is made of quenched and tempered steel 1.0503, and has been specially developed for use on steel substructures. The steel substructure must comply with the expected loads of min. 14 kN.

It is fastened with an M16 hexagon bolt, washer and nut (included in delivery). It can be loaded in all directions and can secure up to three persons with their PPEgA against falling.

• Single anchor point, especially for steel surfaces

• Fastening with M16 hexagon bolt, washer and nut (included in delivery), AK 1, approved for 3 persons

Material: Steel Marking: According to standard Finish: Yellow painted Standard: EN 795, CEN/TS/16415