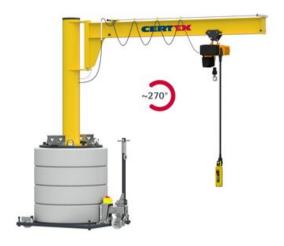

## **Product information**

Mobile column mounted slewing jib crane for indoor use.

The Vetter MOBILUS MOB-AS modular is a mobile slewing jib crane with a capacity of 125 – 500 kg and an outreach up to 6 m. MOBILUS-AS is completely independent thanks to the integrated counterweight neither any fastening to the foundation is required. Column height and jib arm length can be adjusted individually.

Jib design: Low-profile.

## Advantages:

- No fastening needed
- · Compact design, perfectly suited for small rooms
- Large effective lifting height
- Slewing range of 270°
- Small approach dimension
- Can be moved easily and fast