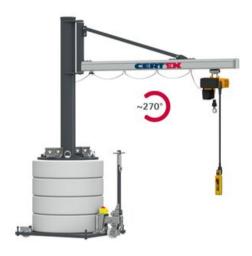

## **Product information**

Mobile column mounted slewing jib crane with light profile for indoor use.

The Vetter MOBILUS MOB-US modular is a mobile slewing jib crane with aluminium profile jib arm. It's capacity is from 80 – 500 kg and it has an outreach up to 5900 mm. MOBILUS-MOB-US is completely independent thanks to the integrated counterweight neither any fastening to the foundation is required. Column height and jib arm length can be adjusted individually.

## Advantages:

- No fastening needed
- Compact design, perfectly suited for small rooms
- Slewing range of 270°
- Small approach dimension
- · Can be moved easily and fast

Contact our crane department for more information.