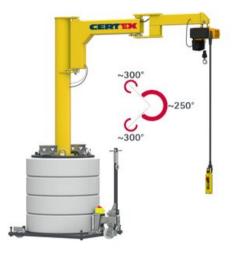

#### Mobile column mounted slewing jib crane for indoor use.

The Vetter MOBILUS MOB-BS modular is a mobile slewing jib crane with foldable jib arm. It's capacity is from 63 – 250 kg and it has an outreach up to 4 m. MOBILUS MOB-BS is completely independent thanks to the integrated counterweight neither any fastening to the foundation is required. Column height and jib arm length can be adjusted individually.

#### Advantages:

- No fastening needed
- · Easy slewing operation with pivot resistance regulator as standard feature
- Slewing range of 250° (300°/300°)
- Suitable for feeding of machines and machining centers or installation of machines
- Can be moved easily and fast