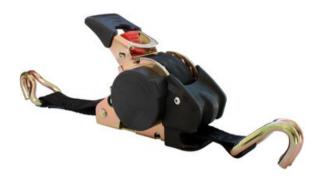

## Product information

Rollo mini is a lashing for securing lighter cargo. Rollo mini is easy to use and the functionality is like a retractable seat belt. The lashing is rolled out to desired length and then tightened like an ordinary lashing. After usage the band retracts automatically. The lashing only consists of one part which benefits ease of use and simplicity.

Marking: According to standard Standard: EN 12195-2

| Part Code       | LC<br>daN | 2xLC<br>(daN) | Length | Width | Design | Fitting          | Colour | Delivery time |
|-----------------|-----------|---------------|--------|-------|--------|------------------|--------|---------------|
| 700200302200020 | 250       | 500           | 3      | 25    | 2-part | Wire hook double | Black  | 10            |