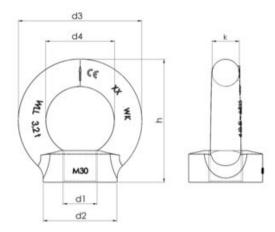

that differ essentially from a surface perpendicular to the direction of the lift.

Safety factor: 6:1

| Part code    | WLL<br>ton | Thread | d1<br>mm | d2<br>mm | d3<br>mm | d4<br>mm | h<br>mm | k<br>mm | Weight<br>kg/100pc | Delivery time |
|--------------|------------|--------|----------|----------|----------|----------|---------|---------|--------------------|---------------|
| 421100090070 | 0.85       | M18    | M18      | 40       | 72       | 40       | 71      | 16      | 36                 | 2             |
| 421100140070 | 1.4        | M22    | M22      | 50       | 90       | 50       | 90      | 20      | 72                 | 2             |

## Blueprint