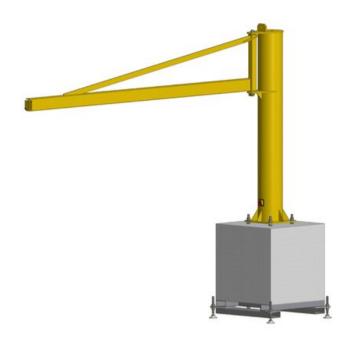

This jib crane is mounted on a movable concrete block provided. Displacement can be done by traveling crane (transport ring) or by forklift.

A full range of accessories is available.