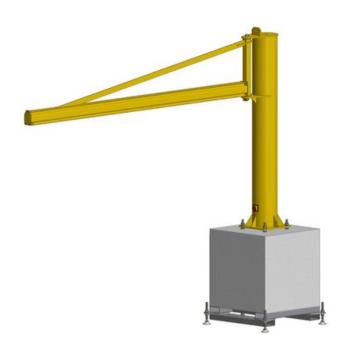

## **Product information**

The jib crane PFTC MOB is strictly reserved for an indoor use and built with a hollow section, PFTC allows 270° rotation. This jib crane cannot be motorized. Intended to be equipped with a manual or electric hoist, this model has a great versatility with his trolley hoist mounted on plastic rollers.

This jib crane is mounted on a movable concrete block provided. Displacement can be done by traveling crane (transport ring) or by forklift. A full range of accessories is available.