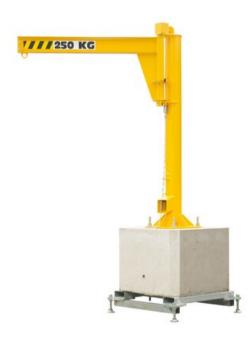

## **Product information**

The headroom is the main asset of the PFI MOB. Appropriate for an indoor or outdoor use, its I beam profile allows to consider installation of a hoist with electric or manual steering. This jib crane is mounted on a movable concrete block provided. Displacement can be done by traveling crane (transport ring) or by forklift.