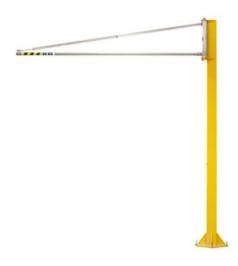

## **Pillar Jib Crane PFTL**

## **Product information**

The jib crane is a lightweight PFTL reserved to the suspension and movement of electric and pneumatic tools. The use of this model is not recommended for lifting loads other than tools.

- Rotation occurs on 270°
- Manual shifting of the load
- Floor fixing is assured only by chemical anchors
- A full range of accessories is available