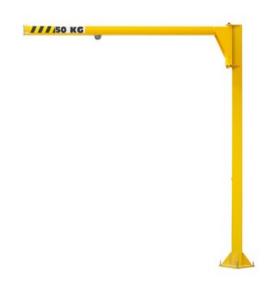

## **Column Mounted Jib Crane PFICL**

## **Product information**

The jib crane PMICL is reserved for an indoor use and built with a hollow section, PMICL allows 270° rotation. This jib crane cannot be motorized.

Intended to be equipped with a manual or electric hoist, this model has a great versatility with his trolley hoist mounted on plastic rollers. Floor fixing is achieved by chemical anchors only.