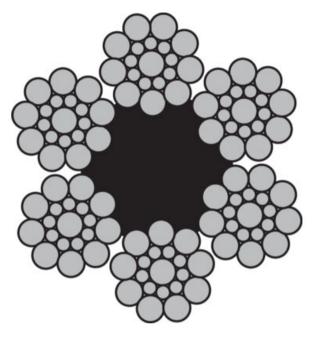

Rope construction: 6x19S-FC Marking: According to standard

**Finish:** Galvanized. **Standard:** EN 12385-5

Fill factor: 0.44