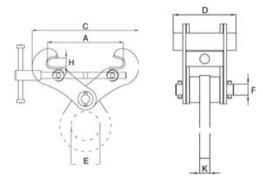

lable in capacities of 2 thru 5 metric tons.
- Wide variety of jaw openings available: 75 to 350 mm.
- Welded alloy steel body for strength and smaller size. Forged alloy components, where required.
- Individually Proof Tested to 2 times the Working Load Limit with certification.
- User manual with test certificate is included with each clamp.
- Maintenance and repair kits are available.
- All sizes are RFID EQUIPPED.

Material: Alloy steel

Marking: According to standard, CE-marked

Standard: EN 13155

| Part Code       | WLL<br>ton | Jaw width<br>mm | Model   | Weight<br>kg | Delivery time |
|-----------------|------------|-----------------|---------|--------------|---------------|
| 502100201900220 | 2          | 75-190          | 2-IPTKW | 4            | 10            |

## Blueprint