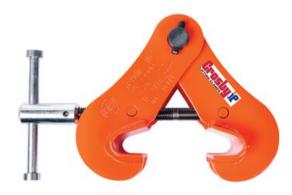

## **Product information**

The IPTKW series beam clamp is suitable for use as a temporary tackle eye for a beam and it is an economy version of the IPTK model.

## Features:

- Available in capacities of 2 thru 5 metric tons.
- Wide variety of jaw openings available: 75 to 350 mm.
- Welded alloy steel body for strength and smaller size. Forged alloy components, where required.
- Individually Proof Tested to 2 times the Working Load Limit with certification.
- User manual with test certificate is included with each clamp.
- Maintenance and repair kits are available.
- All sizes are RFID EQUIPPED.