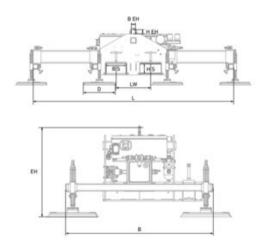

| Part Code   | WLL<br>ton | Model                  | D<br>mm | L<br>mm | B<br>mm | BS mm | HS mm | H EH/B EH mm | EH mm | LW mm | Weight<br>kg | Delivery time |
|-------------|------------|------------------------|---------|---------|---------|-------|-------|--------------|-------|-------|--------------|---------------|
| 56051031783 | 0.15       | AE-SELECT 150/4R/2000  | 170     | 2,000   | 1,000   | 220   | 100   | 53x56        | 545   | 380   | 195          | 10            |
| 56051031784 | 0.4        | AE-SELECT 400/4R/2000  | 210     | 2,000   | 1,000   | 220   | 100   | 53x56        | 590   | 380   | 205          | 10            |
| 56051031785 | 0.4        | AE-SELECT 400/8R/2000  | 170     | 2,000   | 1,000   | 220   | 100   | 53x56        | 545   | 380   | 220          | 10            |
| 56051031787 | 0.6        | AE-SELECT 600/4R/2000  | 270     | 2,000   | 1,000   | 220   | 100   | 53x56        | 595   | 380   | 210          | 10            |
| 56051031788 | 0.6        | AE-SELECT 600/8R/2000  | 210     | 2,000   | 1,000   | 220   | 100   | 53x56        | 595   | 380   | 230          | 10            |
| 56051031790 | 0.9        | AE-SELECT 900/8R/2000  | 270     | 2,000   | 1,000   | 220   | 100   | 53x56        | 595   | 380   | 235          | 10            |
| 56051031792 | 1          | AE-SELECT 1000/8R/2000 | 270     | 2,000   | 1,000   | 220   | 100   | 53x56        | 595   | 380   | 235          | 10            |
| 56051031794 | 1.5        | AE-SELECT 1500/8R/3000 | 350     | 3,000   | 1,000   | 220   | 100   | 53x56        | 610   | 380   | 284          | 10            |
| 56051031795 | 2          | AE-SELECT 2000/8R/3000 | 350     | 3,000   | 1,000   | 220   | 100   | 53x56        | 610   | 380   | 285          | 10            |

## Blueprint