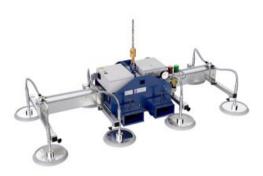

## **Vacuum Beam For Forklift AERO-SELECT**

## **Product information**

The standard vacuum beam AERO-SELECT is a battery-powered version of the AERO-BASIC models for indoor use. The battery indicator always shows its battery status.

The vacuum beam has an adjustable forklift attachment that is compatible with nearly all forks. It can also be used on a crane hook. The remote-control panel makes operating from the driver's seat or anywhere else easy.

## **Product variants**

The AERO-SELECT vacuum lifting beams are available in more versions with:

- Load capacities from 150 kg up to 2.000 kg
- From 4 up to 8 suction plates
- With 2 up to 4 cross beams
- Different suction plate diameters, cross beam lengths etc.