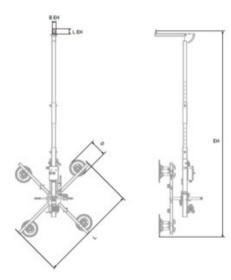

## **Product variants**

The AERO-VARIOWIN vacuum lifter is available in more versions with:

- Load capacities from 250 kg up to 500 kg
- · Different suction plate diameters etc.

| Part Code   | WLL<br>ton | Model              | D<br>mm | L<br>mm | B EH mm | L EH mm | EH mm | Weight<br>kg | Delivery time |
|-------------|------------|--------------------|---------|---------|---------|---------|-------|--------------|---------------|
| 56051031936 | 0.25       | AE-VARIOWIN 250/4G | 270     | 1,625   | 25      | 36      | 3,280 | 135          | 10            |
| 56051031938 | 0.5        | AE-VARIOWIN 500/4G | 360     | 360     | 25      | 36      | 4,580 | 140          | 10            |

## Blueprint