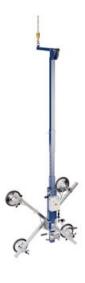

## **Vacuum Lifter AERO-VARIOWIN**

## **Product information**

Thanks to depth-adjustable suction plates, this vacuum lifter solves the problem of handling workpieces with offset webs (e.g., glass in prefabricated house construction). 3-hole suspension eye compensates the centre of gravity, and the workpiece can be rotated vertically by +/- 90° and fixed every 15° using a Bowden cable. Possibility of handling smaller formats thanks to the additional shorter crane suspension. With height-adjustable suspension points.

Thanks to the special AERO-LIFT glass suction plates, which have a low intrinsic volume and a unique structure, the vertical position experiences excellent suction properties and an increased friction coefficient. It can handle workpieces with a web offset up to max. 13 cm.