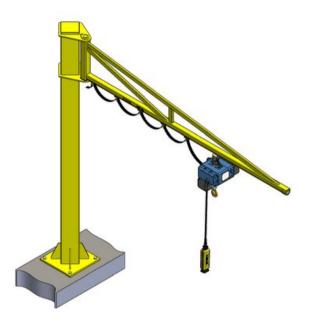

## **Product information**

Freestanding jib crane for indoor use. The over braced profile jib crane is braced above the track profile. This jib crane provides the most free-running travel along the arm and gives excellent flexibility for rotations of 270°.

The jib crane is supplied in kit form and consists of two main parts: the pillar and the arm. The pillar is designed and fabricated to suspend the required jib arm type. The arm is fixed to the column using a pivot pin.

Floor fixing is done with chemical anchors or anchor rods with foundation.

## Features:

- Capacity up to 1000 kg
- Outreach up to 6 m
- Column height up to 5 m
- Electrical festoon supply: runs inside the arm track

Material: Stainless steel 304/316
Finish: Zinc plated/powder coating