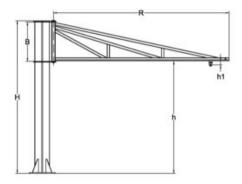

lar Jib Crane OB

## **Product information**

Freestanding jib crane for indoor use. The over braced profile jib crane is braced above the track profile. This jib crane provides the most free-running travel along the arm and gives excellent flexibility for rotations of 270°.

The jib crane is supplied in kit form and consists of two main parts: the pillar and the arm. The pillar is designed and fabricated to suspend the required jib arm type. The arm is fixed to the column using a pivot pin.

Floor fixing is done with chemical anchors or anchor rods with foundation.

## Features:

- Capacity up to 1000 kg
- Outreach up to 6 m
- Column height up to 5 m
- Electrical festoon supply: runs inside the arm track

Material: Stainless steel 304/316
Finish: Zinc plated/powder coating

## Blueprint