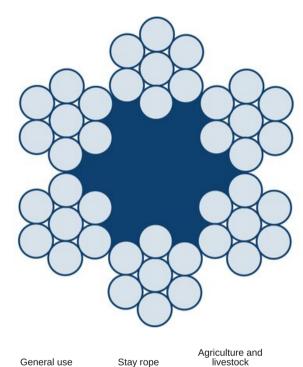

## General use

## **Steel Wire Rope ROPETEX S42**

ROPETEX S42 is a wire rope for general purposes like hanging signs, small stays and in agriculture, but not for lifting. It's most used in small diameters up to 6 mm. ROPETEX S42 is equipped with a Fibre Core (FC).

ROPETEX S49 is the same rope but has a Wire Strand Core (WSC).

Rope construction: 6x7-FC Marking: According to standard Temperature range: -40°C up to +100°C Standard: EN 12385-4 Warning: Not to be used for lifting purposes