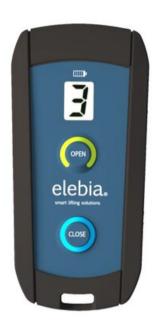

## **Product information**

The eMINI is a small and compact remote control. It can be integrated into a glove or used with a wrist band to wear it as a watch.

With this remote, the operator can open and close the automatic hook and control its battery level.

The eMINI also informs of the hook's annual inspection and displays sensor information and maintenance messages.

It is a small but powerful remote control for crane hooks, compatible with all cranes and other remotes.