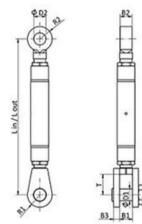

Material: High tensile steel. Finish: Painted.

Safety factor: 5:1

| Part Code    | WLL<br>ton | Thread trap. | B1<br>mm | B2<br>mm | B3<br>mm | D1<br>mm | D2<br>mm | L in  | L out | R1<br>mm | R2<br>mm | T<br>mm | Weight<br>kg | Delivery time |
|--------------|------------|--------------|----------|----------|----------|----------|----------|-------|-------|----------|----------|---------|--------------|---------------|
| 422102500080 | 25         | 70x8         | 76       | 70       | 30       | 70       | 72       | 1,030 | 1,360 | 70       | 70       | 145     | 85           | 10            |
| 422125000080 | 250        | 200x8        | 210      | 190      | 120      | 250      | 253      | 2,190 | 2,860 | 260      | 260      | 280     | 1.12         | 10            |

## Blueprint