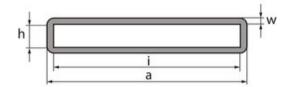

Material: Polyurethane. Temperature range: Approx. -30° - +70°C, short expose to apx +90°C.

| Part code        | Code              | For 2 layer lifting<br>mm | For lashings | a<br>mm | h<br>mm | i<br>mm | w<br>mm | Weight<br>kg | Delivery time |
|------------------|-------------------|---------------------------|--------------|---------|---------|---------|---------|--------------|---------------|
| 8025PU25040105   | PU-2 50/40/10/5   | 30                        | 35           | 50      | 10      | 40      | 5       | 1.1          | 10            |
| 8025PU2110100125 | PU-2 110/100/12/5 | 90                        | -            | 110     | 12      | 100     | 5       | 2.1          | 10            |
| 8025PU2145135125 | PU-2 145/135/12/5 | 120                       | -            | 145     | 12      | 135     | 5       | 2.8          | 10            |

Blueprint