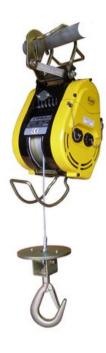

## **Product information**

Electrical winch with remote control for loads up to 80 kg.

- Lightweight and compact design: Allows easy installation.
- Upper hoisting limit switch: When rope disc touches the limit arm, hoisting is automatically stopped.
- Lower hoisting limit switch: Sensor arm automatically stops motor if the wire rope is under-wound.
- Mechanical ratchet brake: Double ratchet pawls brake provide instant and safe braking.
- Can operate on standard domestic power supply.
- Wire rope comes with a safety-latch weight hook.
- Emergency stop function switch is available upon request.