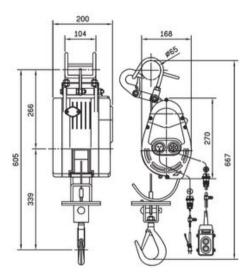

agnetic, for gear: Single mechanical ratchet.

Remote control: Switch cord 10 m. Option accessory: Crane CRH-0710.

| Part Code | Code   | Diameter<br>mm | Lifting height<br>m | Lifting capacity<br>kg wire rope top layer | Lifting speed first layer<br>m/min. | Lifting speed m/min Top layer | Motor rating | Weight<br>kg | Delivery time |
|-----------|--------|----------------|---------------------|--------------------------------------------|-------------------------------------|-------------------------------|--------------|--------------|---------------|
| 5406CWS80 | CWS-80 | 4              | 23                  | 80                                         | 30                                  | 18                            | IP44         | 16           | 10            |

## Blueprint