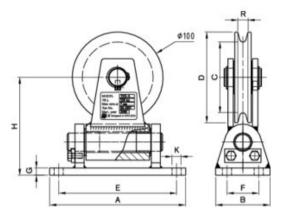

Finish: Galvanized.

| Part code    | Code  | Rope Ø range<br>mm | WLL<br>ton | A<br>mm | B<br>mm | Ø C<br>mm | Ø D<br>mm | E<br>mm | F<br>mm | G<br>mm | H<br>mm | Ø K<br>mm | Ø R<br>mm | Weight<br>kg | Delivery time |
|--------------|-------|--------------------|------------|---------|---------|-----------|-----------|---------|---------|---------|---------|-----------|-----------|--------------|---------------|
| 140100700310 | 7412A | 7                  | 0.5        | 150     | 60      | 78        | 150       | 130     | 30      | 10      | 108     | 10        | 7         | 2.6          | 10            |
| 140100800310 | 7414A | 8                  | 1          | 175     | 60      | 98        | 178,5     | 150     | 35      | 12      | 124     | 12        | 8         | 3.5          | 10            |

## Blueprint