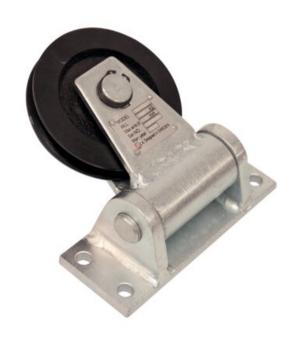

## **SVERO**

Pulley with permanently greased slide bearings. Can be fitted in any direction.

Material: Cast iron.

Marking: Marked with its own manufacturing number and load tested. Test and CE-certificate enclosed.

Finish: Galvanized.

| Part code    | Code  | Rope Ø range<br>mm | WLL<br>ton | A<br>mm | B<br>mm | Ø C<br>mm | Ø D<br>mm | E<br>mm | F<br>mm | G<br>mm | H<br>mm | Ø K<br>mm | Ø R<br>mm | Weight<br>kg | Delivery time |
|--------------|-------|--------------------|------------|---------|---------|-----------|-----------|---------|---------|---------|---------|-----------|-----------|--------------|---------------|
| 140100700310 | 7412A | 7                  | 0.5        | 150     | 60      | 78        | 150       | 130     | 30      | 10      | 108     | 10        | 7         | 2.6          | 10            |
| 140100800310 | 7414A | 8                  | 1          | 175     | 60      | 98        | 178,5     | 150     | 35      | 12      | 124     | 12        | 8         | 3.5          | 10            |