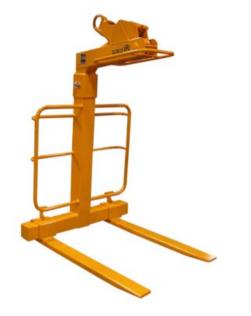

## Palletfork adjustable selfbalancing BSV

## Product information

The self balancing crane fork is especially handy for handling pallets with tower cranes and other wire rope cranes. The advantage is that the crane fork hangs automatically in the right balance both unloaded and loaded without any handling.

Finish: Yellow painted.

Warning: The minimun load must be 15-20% of the WLL.

| Part Code      | WLL<br>ton | Height<br>m<br>m | Туре                          | A<br>mm | B<br>mm | C<br>mm | D<br>mm | E<br>mm     | H<br>mm | l<br>mm | K<br>mm | Weight<br>kg | Delivery time |
|----------------|------------|------------------|-------------------------------|---------|---------|---------|---------|-------------|---------|---------|---------|--------------|---------------|
| 620124PG028201 | 2          | 1.7              | PG 100/2 SSB SBL (Pipe forks) | 970     | 400-950 | 200-750 | 40      | 1.270-1.900 | 1,700   | 2,330   | 500     | 160          | 10            |