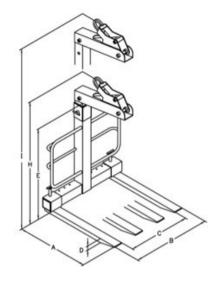

Finish: Yellow painted.

Warning: The minimun load must be 15-20% of the WLL.

| Part Code      | WLL<br>ton | Height<br>m<br>m | Туре                          | A<br>mm | B<br>mm | C<br>mm | D<br>mm | E<br>mm     | H<br>mm | l<br>mm | K<br>mm | Weight<br>kg | Delivery time |
|----------------|------------|------------------|-------------------------------|---------|---------|---------|---------|-------------|---------|---------|---------|--------------|---------------|
| 620124PG028201 | 2          | 1.7              | PG 100/2 SSB SBL (Pipe forks) | 970     | 400-950 | 200-750 | 40      | 1.270-1.900 | 1,700   | 2,330   | 500     | 160          | 10            |

## Blueprint