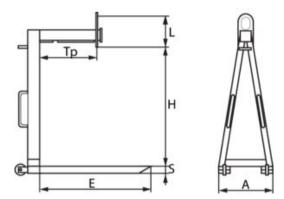

where there is restricted head room.

| Part Code | Code | WLL<br>ton | Height<br>m | A<br>mm | E<br>mm | H<br>mm | L<br>mm | S<br>mm | Tp max. mm | Weight<br>kg | Delivery time |
|-----------|------|------------|-------------|---------|---------|---------|---------|---------|------------|--------------|---------------|
| 62016010  | 6010 | 1.5        | 1.3         | 560     | 1,150   | 1,300   | 360     | 60      | 650        | 130          | 10            |