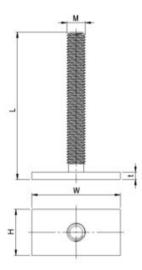

| Part code    | Thread<br>mm | Thread length<br>mm | Load grp. t | L<br>mm | W<br>mm | H<br>mm | t<br>mm | Delivery time |
|--------------|--------------|---------------------|-------------|---------|---------|---------|---------|---------------|
| 650321999001 | M8           | 60                  | 1.3         | 60      | 28      | 16      | 4       | 2             |
| 650321999002 | M10          | 80                  | 2.5         | 80      | 38      | 20      | 4       | 2             |
| 650321999003 | M10          | 80                  | 5           | 80      | 48      | 25      | 4       | 2             |
| 650321999004 | M12          | 96                  | 10          | 96      | 58      | 30      | 4       | 2             |
| 650321999005 | M12          | 116                 | 20          | 116     | 78      | 40      | 4       | 2             |

## Blueprint