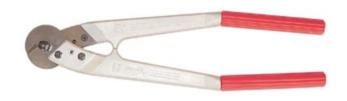

## **Product information**





| Part code    | Code Ro | ope Ø range<br>mm | Max cutting diameter<br>Harddrawn wire<br>mm | Length<br>mm | Max cutting diameter<br>Bracing wires<br>mm | Max cutting diameter<br>Electrical cables<br>mm | Max cutting diameter<br>Aluminum and copper<br>mm | Max cutting diameter<br>Ironwire<br>mm | Weight<br>kg | Delivery time |
|--------------|---------|-------------------|----------------------------------------------|--------------|---------------------------------------------|-------------------------------------------------|---------------------------------------------------|----------------------------------------|--------------|---------------|
| 141500700010 | C7      | 7                 | 2,5                                          | 190          | 5