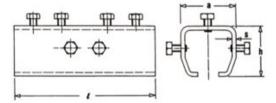

## **Product information**

The track sections are joined using the track joint by tightening the top screws first then aligning the profiles by means of the side screws.

| Part code | Profile No. | a<br>mm | h<br>mm | l<br>mm | s<br>mm | Delivery time |
|-----------|-------------|---------|---------|---------|---------|---------------|
| 600521B49 | 21,000      | 38      | 36      | 85      | 3       | 2             |
| 600523B49 | 23,000      | 50      | 44      | 120     | 4       | 2             |
| 600524B49 | 24,000      | 61      | 54      | 150     | 4,5     | 2             |
| 600525B49 | 25,000      | 81      | 75      | 180     | 6       | 2             |
| 600526B49 | 26,000      | 100     | 94      | 200     | 8       | 2             |
| 600527B49 | 27,000      | 118     | 133     | 250     | 10      | 2             |

## Blueprint