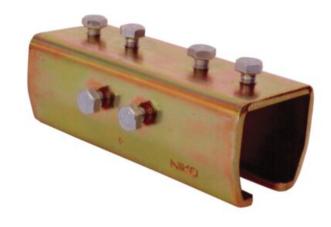

## **Product information**

The track sections are joined using the track joint by tightening the top screws first then aligning the profiles by means of the side screws.

| Part code | Profile No. | a<br>mm | h<br>mm | l<br>mm | s<br>mm | Delivery time |
|-----------|-------------|---------|---------|---------|---------|---------------|
| 600521B49 | 21,000      | 38      | 36      | 85      | 3       | 2             |
| 600523B49 | 23,000      | 50      | 44      | 120     | 4       | 2             |
| 600524B49 | 24,000      | 61      | 54      | 150     | 4,5     | 2             |
| 600525B49 | 25,000      | 81      | 75      | 180     | 6       | 2             |
| 600526B49 | 26,000      | 100     | 94      | 200     | 8       | 2             |
| 600527B49 | 27,000      | 118     | 133     | 250     | 10      | 2             |