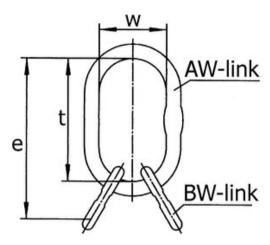

Safety factor: 4:1

Grade: 10

| Part code    | Code  | WLL<br>ton | EWL | Use for hook DIN 15401 Nr | Consists of     | e<br>mm | t<br>mm | w<br>mm | Weight<br>kg | Delivery time |
|--------------|-------|------------|-----|---------------------------|-----------------|---------|---------|---------|--------------|---------------|
| 402105600310 | VW 26 | 56         | 570 | 32                        | AW 56 + 2 BW 45 | 570     | 400     | 200     | 37.6         | 10            |
| 402108500310 | VW 32 | 85         | 660 | 50                        | AW 72 + 2 BW 50 | 660     | 460     | 250     | 66.6         | 10            |