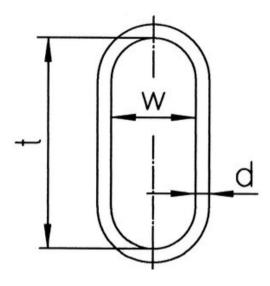

Safety factor: 4:1 Grade: 10

| Part code    | Code          | WLL<br>ton | EWL C | consisting of | Double hook DIN 15402 no. | Can be used up to single hook acc. to DIN 15401 no. |    |     |    |     | w<br>mm |       | Delivery time |
|--------------|---------------|------------|-------|---------------|---------------------------|-----------------------------------------------------|----|-----|----|-----|---------|-------|---------------|
| 402101600360 | VSAW 1-19     | 16         | 460   | SAW 40        | 63                        | 50                                                  | 40 | 460 | 32 | 460 | 250     | 13.12 | 2             |
| 402102240360 | VSAW 1-22     | 22.4       | 500   | SAW 45        | 63                        | 50                                                  | 45 | 500 | -  | 500 | 250     | 17.8  | 2             |
| 402104000361 | VSAW 1-32 320 | 40         | 800   | SAW 60        | 125                       | 100                                                 | 60 | 800 | 54 | 800 | 320     | 48    | 10            |

## Blueprint