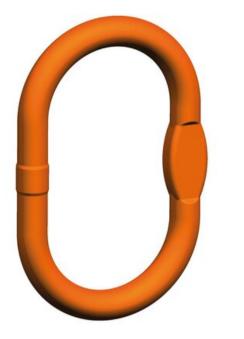

## Master Link Assembly Pewag VSAW 1

## **Product information**

VSAW is designed for assembling of welded chain slings with transition links BW by pewag. For assembling of chain slings with Connex CW.

Extra-large internal ring dimensions that are suitable for single hooks according to DIN 15401 no. 50/100 or for double hooks according to DIN 15402 no. 63/125 are yet another outstanding feature of these products.

Material: High duty grade 10. Marking: According to standard, CE-marked, Pewag or PW, winner or 10, H16, batch code and type. Temperature range: -40°C up to +380°C. Finish: Orange powder coated. Standard: EN 1677-4