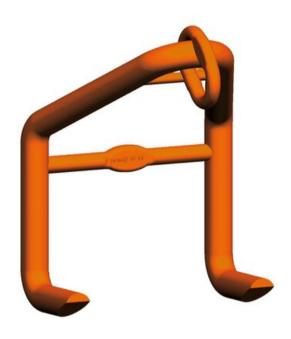

## **Product information**

GHW Fork hooks are designed for the assembling of chain slings. They serve for lifting and transporting sheet, metal stacks, boards and frames.

For lifting large sheet metal stacks and boards. Use only in pairs.

Recommended angle of inclination of the sling:  $\beta$  30-45°.

Material: High duty grade 10.

Marking: According to standard, CE-marked, Pewag or PW, winner or 10, H16, batch code and type.

Temperature range: -40°C up to +380°C.

Finish: Orange powder coated.

Standard: EN 1677-1

Safety factor: 4:1

Grade: 10

| Part Code    | Code    | WLL<br>ton | EWL | BW-link | b<br>mm | d<br>mm | e<br>mm | g<br>mm | s<br>mm | Weight<br>kg | Delivery time |
|--------------|---------|------------|-----|---------|---------|---------|---------|---------|---------|--------------|---------------|
| 402300140590 | GHW 5/6 | 1.4        | 203 | BW 13   | 190     | 23      | 203     | 65      | 100     | 2.84         | 10            |
| 402300250590 | GHW 7/8 | 2.5        | 300 | BW 16   | 254     | 30      | 300     | 100     | 150     | 7.25         | 10            |
| 402300400590 | GHW 10  | 4          | 402 | BW 22   | 380     | 40      | 402     | 130     | 200     | 16           | 10            |