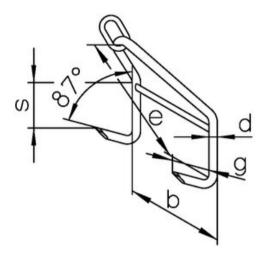

Finish: Orange powder coated.

Standard: EN 1677-1

Safety factor: 4:1

Grade: 10

| Part Code    | Code    | WLL<br>ton | EWL | BW-link | b<br>mm | d<br>mm | e<br>mm | g<br>mm | s<br>mm | Weight<br>kg | Delivery time |
|--------------|---------|------------|-----|---------|---------|---------|---------|---------|---------|--------------|---------------|
| 402300140590 | GHW 5/6 | 1.4        | 203 | BW 13   | 190     | 23      | 203     | 65      | 100     | 2.84         | 10            |
| 402300250590 | GHW 7/8 | 2.5        | 300 | BW 16   | 254     | 30      | 300     | 100     | 150     | 7.25         | 10            |
| 402300400590 | GHW 10  | 4          | 402 | BW 22   | 380     | 40      | 402     | 130     | 200     | 16           | 10            |

## Blueprint