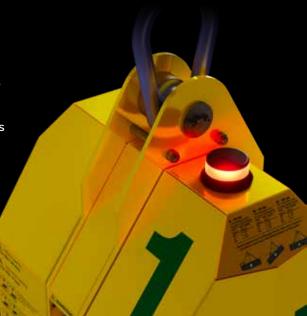

# Levelling both light and heavy objects

L20-3 Pro is a lifting yoke that uses new and proven technology to level loads efficiently and safely at high levels of precision. The lifting yoke can handle both light and heavy objects ranging from 0 kg up to 20 tonnes.

#### Robust and strong

A robust and proven technology, as well as a reliable electric drive ensures that the L20-3 Pro can operate in all weather, from -20 to 40 degrees Celsius, in the most demanding environments.