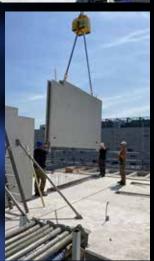

# Levelling both light and heavy objects

L20-3 Pro is a lifting yoke that uses new and proven technology to level loads efficiently and safely at high levels of precision. The lifting yoke can handle both light and heavy objects ranging from 0 kg up to 20 tonnes.

# Increases the productivity rate many times over

At the touch of a button, the L20-3 Pro can easily and safely level its objects. Expensive crane times and waiting times are reduced.