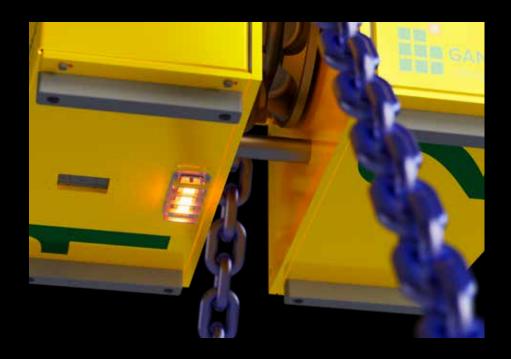

# Turning heavier objects 90 degrees

Here, the L20-3 Pro can be used as a snatch block. The chain wheel can be disengaged via remote control for a free-running chain that operates the same as a snatch block. Longer chain packages can be ordered as an option.

#### Sturdy, durable and reliable

The sturdy casing, along with the IP65 rated electrical system, makes the L20-3 Pro easy to clean.