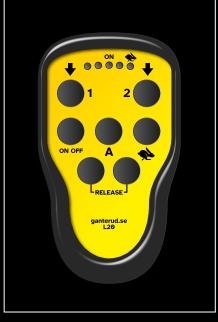

#### Radio control

With a user-friendly and IP67-rated remote control, the L20-3 Pro always operates smoothly.

#### **Minimal Service**

All you need to think about, apart from cleaning it, is charging the battery. Battery status is indicated on the yoke and, for normal use, one charge per week is sufficient.