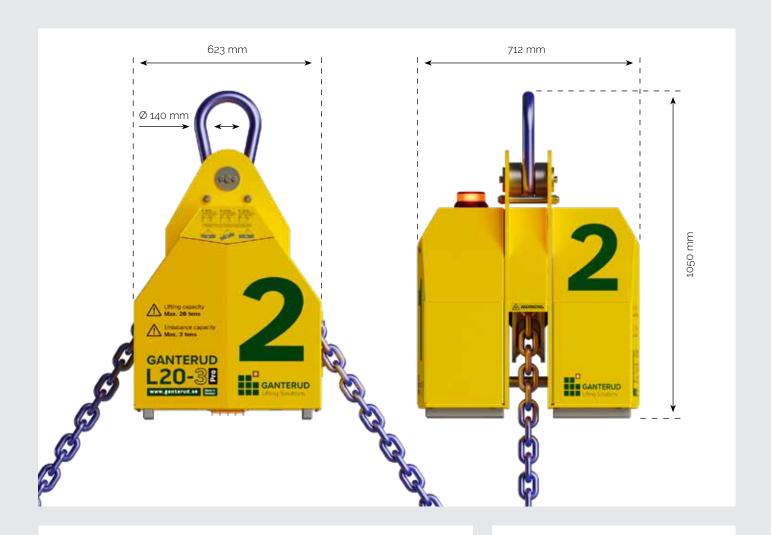

### Technical data

| Lifting capacity:      | Max. 20 tonnes               |
|------------------------|------------------------------|
| Leveling capacity      | Max. 3 tonnes                |
| Max. levelling length: | 6 m (3 m in both directions) |
|                        | Two levelling speeds         |
| Max. chain angle:      | 60 degrees                   |
|                        | at a load of 20 tonnes       |
| Total chain length     | 6 m                          |
| Chain dimensions       | 60.5x20 mm                   |
|                        | calibrated chain gr.80 RS    |
| Net weight             | 395 kg                       |
|                        | (Incl. chain and hooks)      |
| Height                 | 1050 mm                      |
| Width                  |                              |
| Depth                  | 623 mm                       |
|                        |                              |