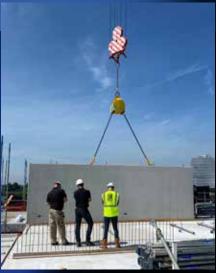

# Levelling both light and heavy objects

L20-3 Pro is a lifting yoke that uses new and proven technology to level loads efficiently and safely at high levels of precision. The lifting yoke can handle both light and heavy objects ranging from 0 kg up to 20 tonnes.

# Increases the productivity rate many times over

At the touch of a button, the L20-3 Pro can easily and safely level its objects. Expensive crane times and waiting times are reduced.