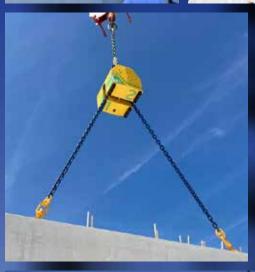

# Turning heavier objects 90 degrees

Here, the L20-3 Pro can be used as a snatch block. The chain wheel can be disengaged via remote control for a free-running chain that operates the same as a snatch block. Longer chain packages can be ordered as an option.

# Accurate and wide-ranging levelling

The L20-3 Pro has a reversible length of up to 3 metres per hook and can be precision levelled at two speeds.