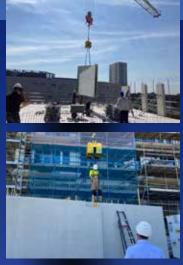

# Levelling both light and heavy objects

L20-3 Pro is a lifting yoke that uses new and proven technology to level loads efficiently and safely at high levels of precision. The lifting yoke can handle both light and heavy objects ranging from 0 kg up to 20 tonnes.

# Increases the productivity rate many times over

At the touch of a button, the L20-3 Pro can easily and safely level its objects. Expensive crane times and waiting times are reduced.