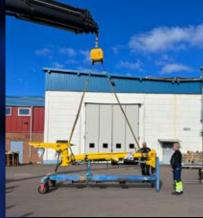

# Accurate and wide-ranging levelling

The L5 Pro has a reversible length of up to 3 metres per hook and can be precision levelled at two speeds.

# Increases the productivity rate many times over

At the touch of a button, the L5 Pro can easily and safely level its objects. Expensive crane times and waiting times are reduced.