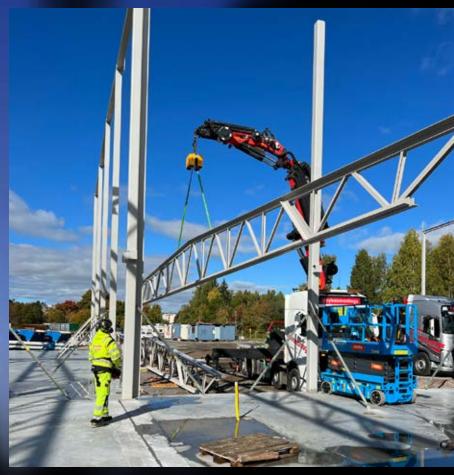

## Turning heavier objects 90 degrees

Here, the L5 Pro can be used as a snatch block. The chain wheel can be disengaged via remote control for a free-running chain that operates the same as a snatch block. Longer chain packages can be ordered as an option.