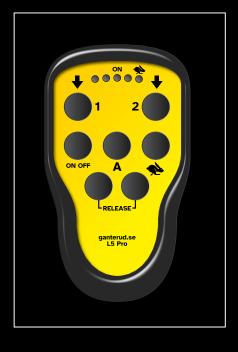

#### Radio control

With a user-friendly and IP67-rated remote control, the L5 Pro always operates smoothly.