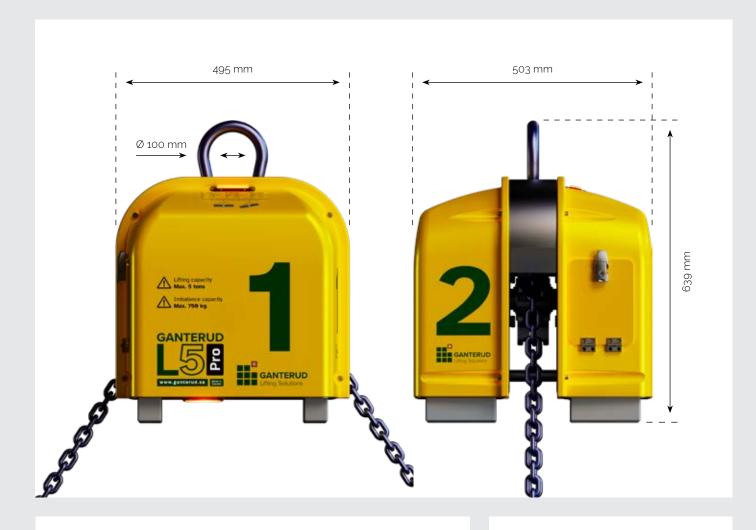

### Technical data

| Lifting capacity:        | May Etons                    |
|--------------------------|------------------------------|
|                          |                              |
| Load imbalance capacity: |                              |
| Max. levelling length:   |                              |
|                          | in the standard version.     |
| Two levelling speeds     |                              |
| Max. chain angle:        | 60°                          |
|                          | at 5 ton load                |
|                          | 3 m in the standard version. |
| Chain dimensions         | 30.5x10 mm.                  |
| Unloaded weight          | ca. 130 kg                   |
|                          | (incl. chain and hooks)      |
| Height                   | 638 mm                       |
| Width                    | 503 mm                       |
| Depth                    | 495 mm                       |
|                          |                              |