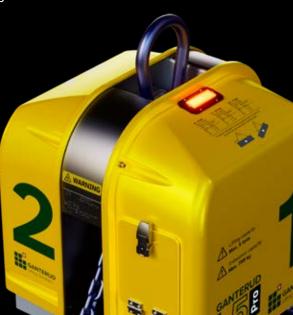

# Levelling both light and heavy objects

L5 Pro is a lifting yoke that uses new and proven technology to level loads efficiently and safely at high levels of precision. The lifting yoke can handle both light and heavy objects ranging from 0 kg up to 5 tonnes.

#### Sturdy, durable and reliable

The sturdy casing, along with the IP65 rated electrical system, makes the L5 Pro easy to clean.

#### Radio control

With a user-friendly and IP67-rated remote control, the L5 Pro always operates smoothly.