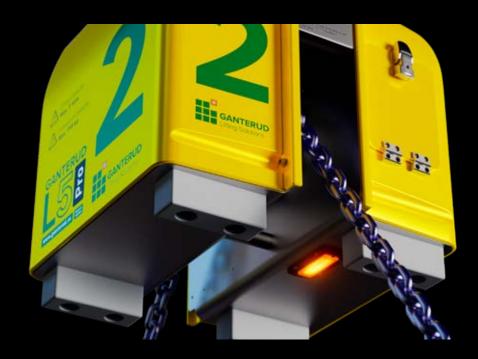

## Turning heavier objects 90 degrees

Here, the L5 Pro can be used as a snatch block. The chain wheel can be disengaged via remote control for a free-running chain that operates the same as a snatch block. Longer chain packages can be ordered as an option.

# Accurate and wide-ranging levelling

The L5 Pro has a reversible length of up to 3 metres per hook and can be precision levelled at two speeds.