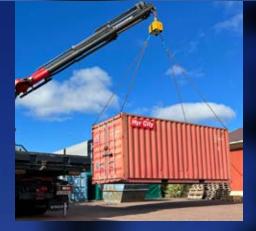

# Levelling both light and heavy objects

L5 Pro is a lifting yoke that uses new and proven technology to level loads efficiently and safely at high levels of precision. The lifting yoke can handle both light and heavy objects ranging from 0 kg up to 5 tonnes.

# Increases the productivity rate many times over

At the touch of a button, the L5 Pro can easily and safely level its objects. Expensive crane times and waiting times are reduced.