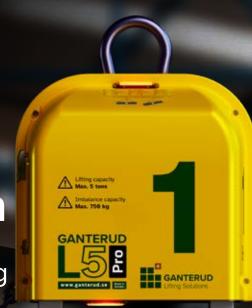

# Levelling both light and heavy objects

L5 Pro is a lifting yoke that uses new and proven technology to level loads efficiently and safely at high levels of precision. The lifting yoke can handle both light and heavy objects ranging from 0 kg up to 5 tonnes.

### Technical data

| Lifting capacity:        | May Etons                    |
|--------------------------|------------------------------|
|                          |                              |
| Load imbalance capacity: |                              |
| Max. levelling length:   |                              |
|                          | in the standard version.     |
| Two levelling speeds     |                              |
| Max. chain angle:        | 60°                          |
|                          | at 5 ton load                |
|                          | 3 m in the standard version. |
| Chain dimensions         | 30.5x10 mm.                  |
| Unloaded weight          | ca. 130 kg                   |
|                          | (incl. chain and hooks)      |
| Height                   | 638 mm                       |
| Width                    | 503 mm                       |
| Depth                    | 495 mm                       |
|                          |                              |