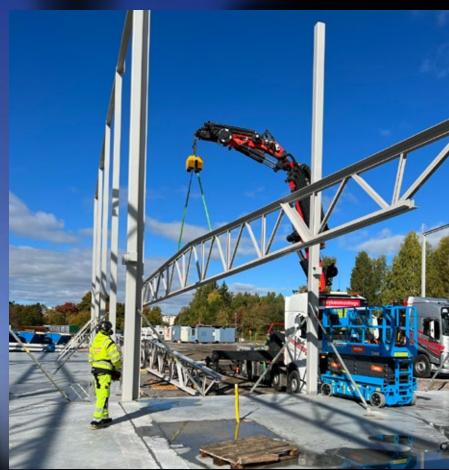

# Levelling and handling of both light and heavy objects

The GANTERUD L5 lifting yoke uses both new as well as tried and tested technology to level and handle loads efficiently and safely with a high degree of precision. The lifting yoke can handle both light and heavy objects weighing from 0 kg up to 5 tons.

Precise and wide-ranging levelling and handling of various types of objects.

The GANTERUD L5 has a reversible stroke of up to 1.5 metres per hook in the standard version.

# Increases productivity rate many times over

The GANTERUD L5 levels and handles the objects it is lifting easily and safely with the simple press of a button, reducing both expensive crane time and waiting times.