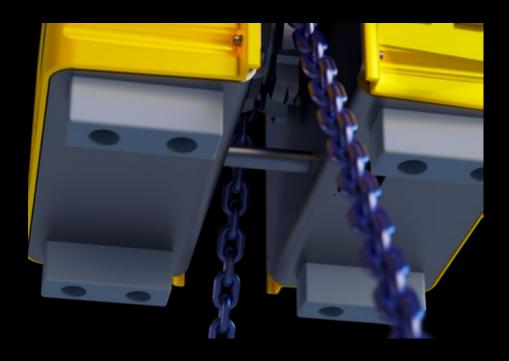

Precise and wide-ranging levelling and handling of various types of objects.

The GANTERUD L5 has a reversible stroke of up to 1.5 metres per hook in the standard version.

#### **Technical data**

| Lifting capacity:        | Max. 5 tons                  |
|--------------------------|------------------------------|
| Load imbalance capacity: | Max. 750 kg                  |
| Max. levelling length:   |                              |
| Two levelling speeds     |                              |
| Max. chain angle:        | 60°                          |
|                          | at 5 ton load                |
| Total chain length       | 3 m in the standard version. |
| Chain dimensions         | 30.5x10 mm.                  |
| Unloaded weight          |                              |
| •                        | (incl. chain and hooks)      |
| Height                   | 638 mm                       |
| Width                    |                              |
| Depth                    |                              |