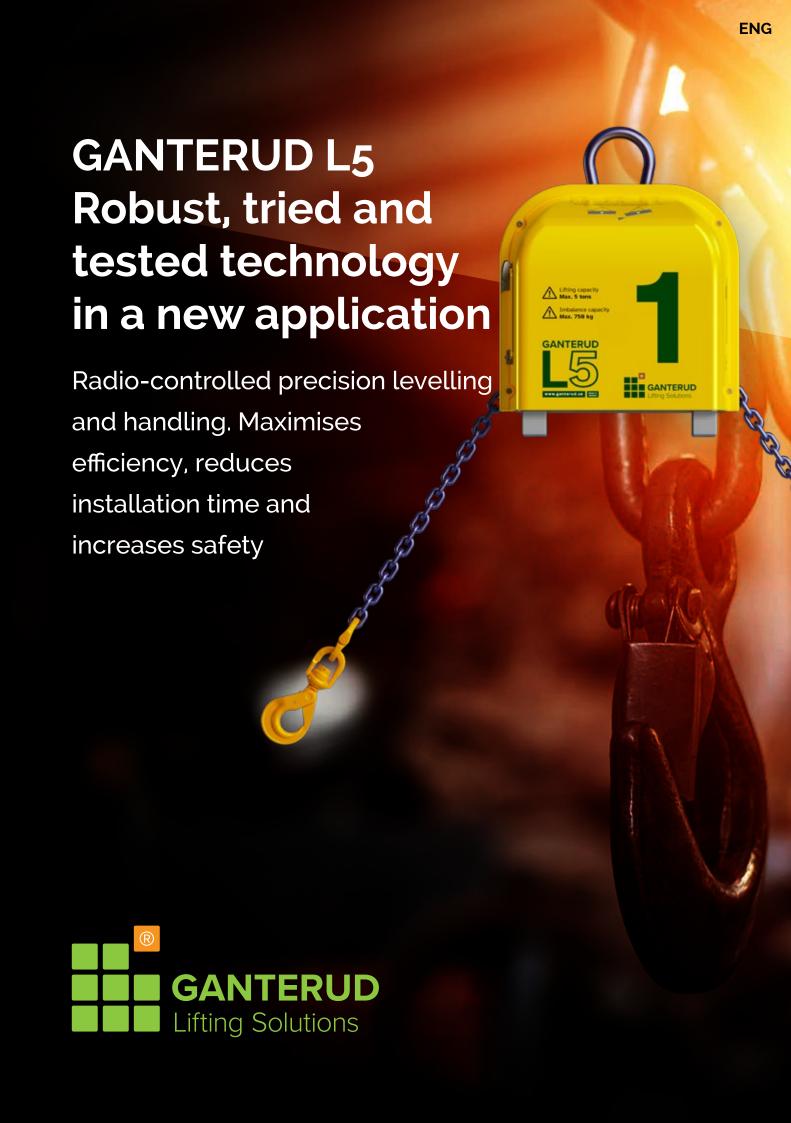

# GANTERUD L5

# Levelling and handling of both light and heavy objects

The GANTERUD L5 lifting yoke uses both new as well as tried and tested technology to level and handle loads efficiently and safely with a high degree of precision. The lifting yoke can handle both light and heavy objects weighing from 0 kg up to 5 tons.

Precise and wide-ranging levelling and handling of various types of objects.

The GANTERUD L5 has a reversible stroke of up to 1.5 metres per hook in the standard version.

# Increases productivity rate many times over

The GANTERUD L5 levels and handles the objects it is lifting easily and safely with the simple press of a button, reducing both expensive crane time and waiting times.