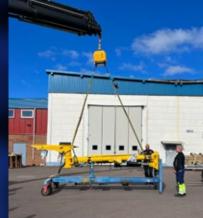

# Levelling and handling of both light and heavy objects

The GANTERUD L5 lifting yoke uses both new as well as tried and tested technology to level and handle loads efficiently and safely with a high degree of precision. The lifting yoke can handle both light and heavy objects weighing from 0 kg up to 5 tons.

Precise and wide-ranging levelling and handling of various types of objects.

The GANTERUD L5 has a reversible stroke of up to 1.5 metres per hook in the standard version.

# Increases productivity rate many times over

The GANTERUD L5 levels and handles the objects it is lifting easily and safely with the simple press of a button, reducing both expensive crane time and waiting times.