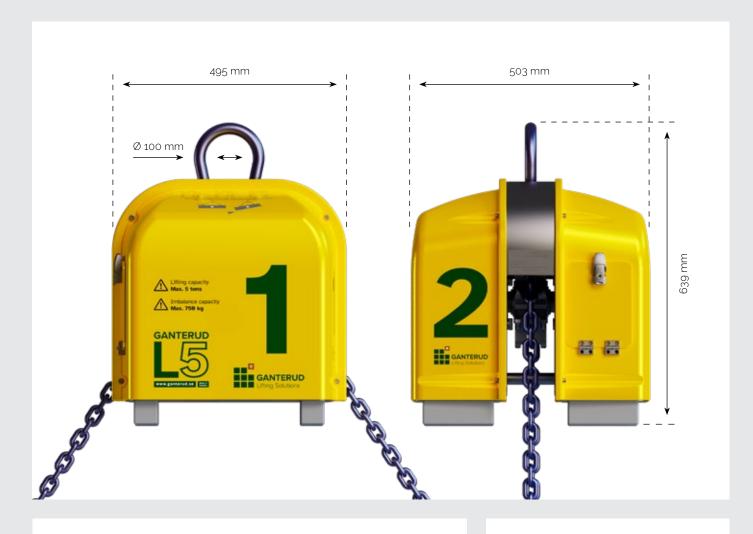

#### **Technical data**

| Lifting capacity:        | Max. 5 tons                  |
|--------------------------|------------------------------|
| Load imbalance capacity: | Max. 750 kg                  |
| Max. levelling length:   |                              |
| Two levelling speeds     |                              |
| Max. chain angle:        | 60°                          |
|                          | at 5 ton load                |
| Total chain length       | 3 m in the standard version. |
| Chain dimensions         | 30.5x10 mm.                  |
| Unloaded weight          |                              |
| •                        | (incl. chain and hooks)      |
| Height                   | 638 mm                       |
| Width                    |                              |
| Depth                    |                              |