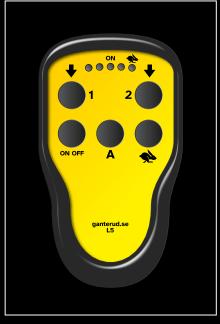

#### Radio control

With its user-friendly, IP67-rated remote control, the GANTERUD L5 is easy to operate.

#### **Control system**

| Radio range:                             | 100 m unobstructed view |  |
|------------------------------------------|-------------------------|--|
| Voltage, electric motor:                 |                         |  |
| Power consumption, rest:                 |                         |  |
| Power consumption, max. continuous: 24 A |                         |  |
| Power consumption, peak                  | 30 A                    |  |